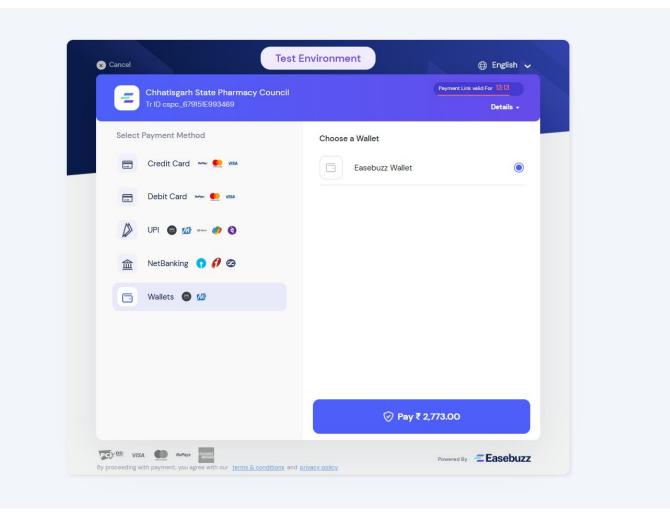

3. Application fees for renewal registration will only be accepted through online means (debit card, net banking, or UPI payment).

4. Documents, mark sheets, and certificates should be scanned and uploaded in "PDF" format only. The file size of scanned A4 page documents should not exceed 1 MB. **D. Pharma** applicant please make PDF of all pages of Training Certificate (Which usually has 2-3 pages) and Upload it.