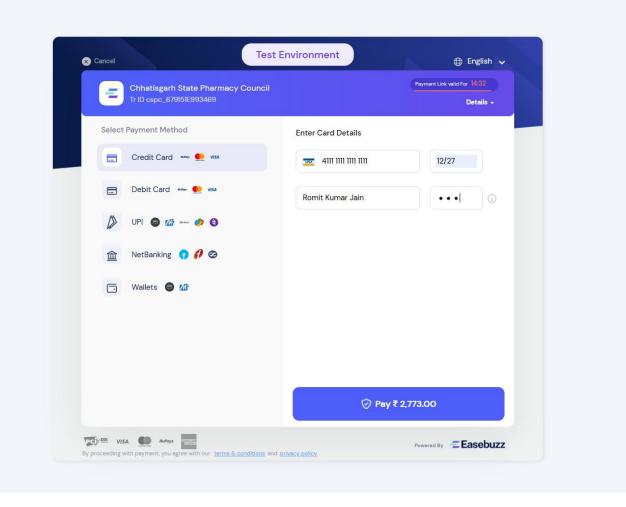

| Renewal Fee (For 5 Years)                                      | Rs.1,500.00                                                      |   |
|                                | Penalty Fee (For 2 Years)                                      | Rs.200.00                                                        |   |
|                                | Restoration Fee                                                | R₅.500.00                                                        |   |

Note: - Make sure to review all the details before paying the fees. - Changes won't be allowed once fee is paid.

Miscellaneous Fee Address Change Fee

GST @18%

Total Amount to Pay



Rs.50.00

Rs.100.00

Rs.423.00 Rs.2,773.00 As mentioned above following page will open for making online payment at Easebuzz portal.





On the Payment details, Applicant will be shown his fees to be paid for the application. Applicant must select mode of payment (Net Banking, Debit Card, UPI, E Wallet) and pay his fees online on Easebuzz Portal.







| Paying Easebuzz LLC                                              | Amount : 2773.0   |  |  |  |  |
|------------------------------------------------------------------|-------------------|--|--|--|--|
|                                                                  |                   |  |  |  |  |
| Ease                                                             | ebuzz             |  |  |  |  |
| Enter OTP g                                                      | given below       |  |  |  |  |
| Generate                                                         | OTP