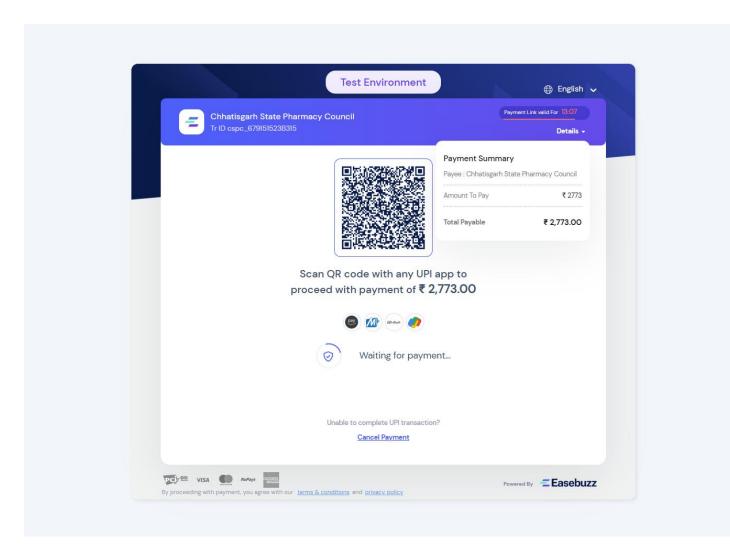

3. Application fees for renewal registration will only be accepted through online means (debit card, net banking, or UPI payment).

4. Documents, mark sheets, and certificates should be scanned and uploaded in "PDF" format only. The file size of scanned A4 page documents should not exceed 1 MB. **D. Pharma** applicant please make PDF of all pages of Training Certificate (Which usually has 2-3 pages) and Upload it.

14. At present, Chhattisgarh State Pharmacy Council is providing registration for 1 year and 5 years from January to December. Pharmacists have to renew their registration from 1 January to 31 March every year. Late fee will be charged after 31 March every year.