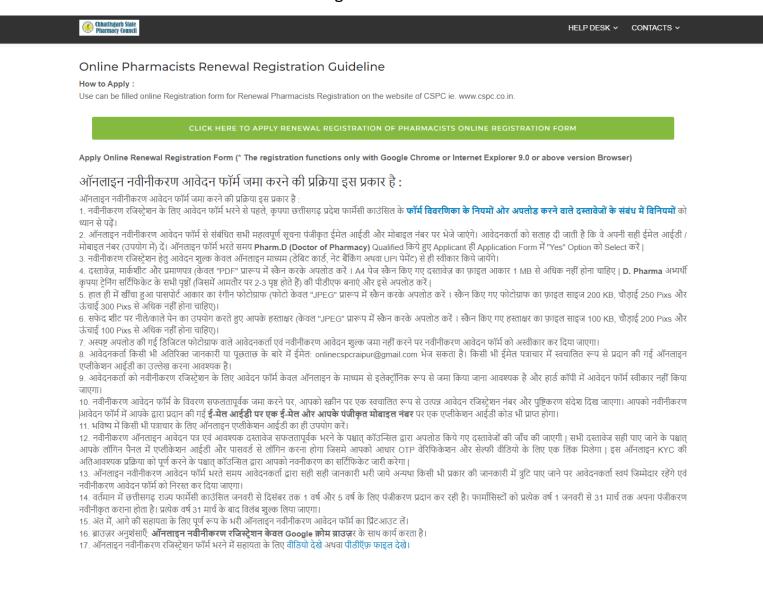

#### Online Renewal Admission Form Process :

Note : Important Instructions for Candidates Before Applying Chhattisgarh State Pharmacy Council Online Renewal Application Form -

1. Before filling out the application form for renewal registration, please carefully read the rules and regulations regarding the form description and the required documents to be uploaded as per the norms of the Chhattisgarh Pharmacy Council.

2. All important information related to the online renewal application form will be sent to the registered email ID and mobile number. Applicants are advised to provide their correct email ID/mobile number for use. While filling the online form, only **Pharm.D** (Doctor of Pharmacy) qualified applicants should select "Yes" option in the application form.

3. Application fees for renewal registration will only be accepted through online means (debit card, net banking, or UPI payment).

4. Documents, mark sheets, and certificates should be scanned and uploaded in "PDF" format only. The file size of scanned A4 page documents should not exceed 1 MB. **D. Pharma** applicant please make PDF of all pages of Training Certificate (Which usually has 2-3 pages) and Upload it.

5. Recent passport-sized color photographs (in "JPEG" format only) should be scanned and uploaded. The scanned photograph file should not exceed 200 KB in size, with a width of 250 pixels and a height of 300 pixels.

6. Signatures should be done using a blue/black pen on a white sheet and scanned in "JPEG" format only. The scanned signature file should not exceed 100 KB in size, with a width of 200 pixels and a height of 100 pixels.

7. Applications with unclear uploaded digital photographs will be rejected, and the renewal application form will not be accepted without the payment of the renewal application fee.

8. Applicants can send any additional information or inquiries via email to: onlinecspcraipur@gmail.com. It is essential to mention the provided online application ID in any email correspondence.

9. Applicants must submit the renewal application form electronically only through online means, and hard copies of the application form will not be accepted.

10. After successfully submitting the renewal application form details, you will receive an automatically generated renewal application registration number and confirmation message on the screen. You will also receive an **application ID code on your registered email ID and mobile number** provided in the application form.

11. Use the online application ID for any future correspondence.

12. After successfully filling the renewal online application form and required documents, the uploaded documents will be verified by the council. After all the documents are found correct, you will have to login to your login panel with application ID and password, wherein you will get a link for Aadhaar OTP verification and selfie video. After completing this mandatory online KYC process, the council will issue you a renewal certificate.

13. Ensure that all information provided by the applicant is accurate and complete while filling out the online renewal application form. Any errors found in the information may result in the rejection of the renewal application form, and the applicant will be held responsible.

14. At present, Chhattisgarh State Pharmacy Council is providing registration for 1 year and 5 years from January to December. Pharmacists have to renew their registration from 1 January to 31 March every year. Late fee will be charged after 31 March every year.

15. Finally, take a printout of the fully filled online renewal application form for future reference.

16. Browser Recommendations: Online renewal registration works best with the Google Chrome browser only.

17. For assistance in filling out the online renewal application form, watch the video or refer to the PDF file.

Applicant will redirect to basic details page, enter your valid details for your online pharmacist renewal registration process and keep yourself in mobile network and internet to register yourself. After filling all information, click on PROCEED button.